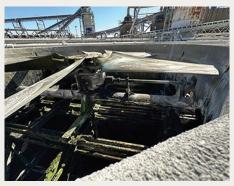

#### **OSHA & Safety Compliance Check**

- Ladder access, guardrails, and other safety components reviewed for compliance.
- Identification of potential risks for maintenance teams.