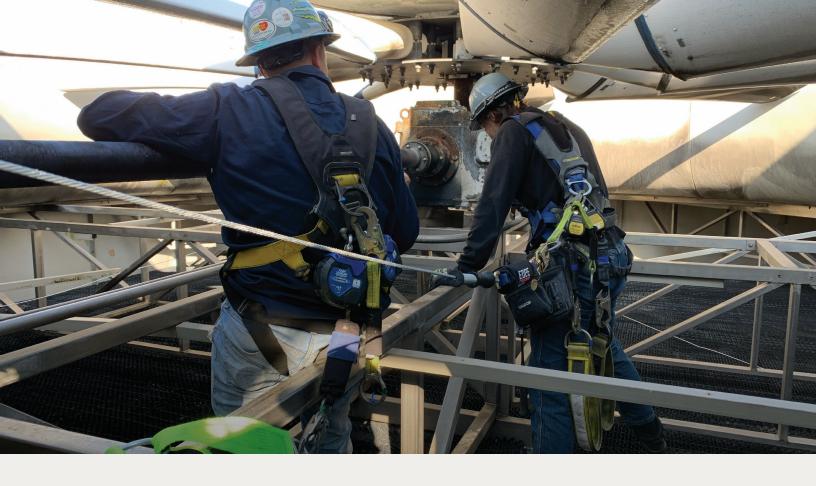

#### **OSHA & Safety Compliance Check**

- Ladder access, guardrails, and other safety components reviewed for compliance.
- Identification of potential risks for maintenance teams.